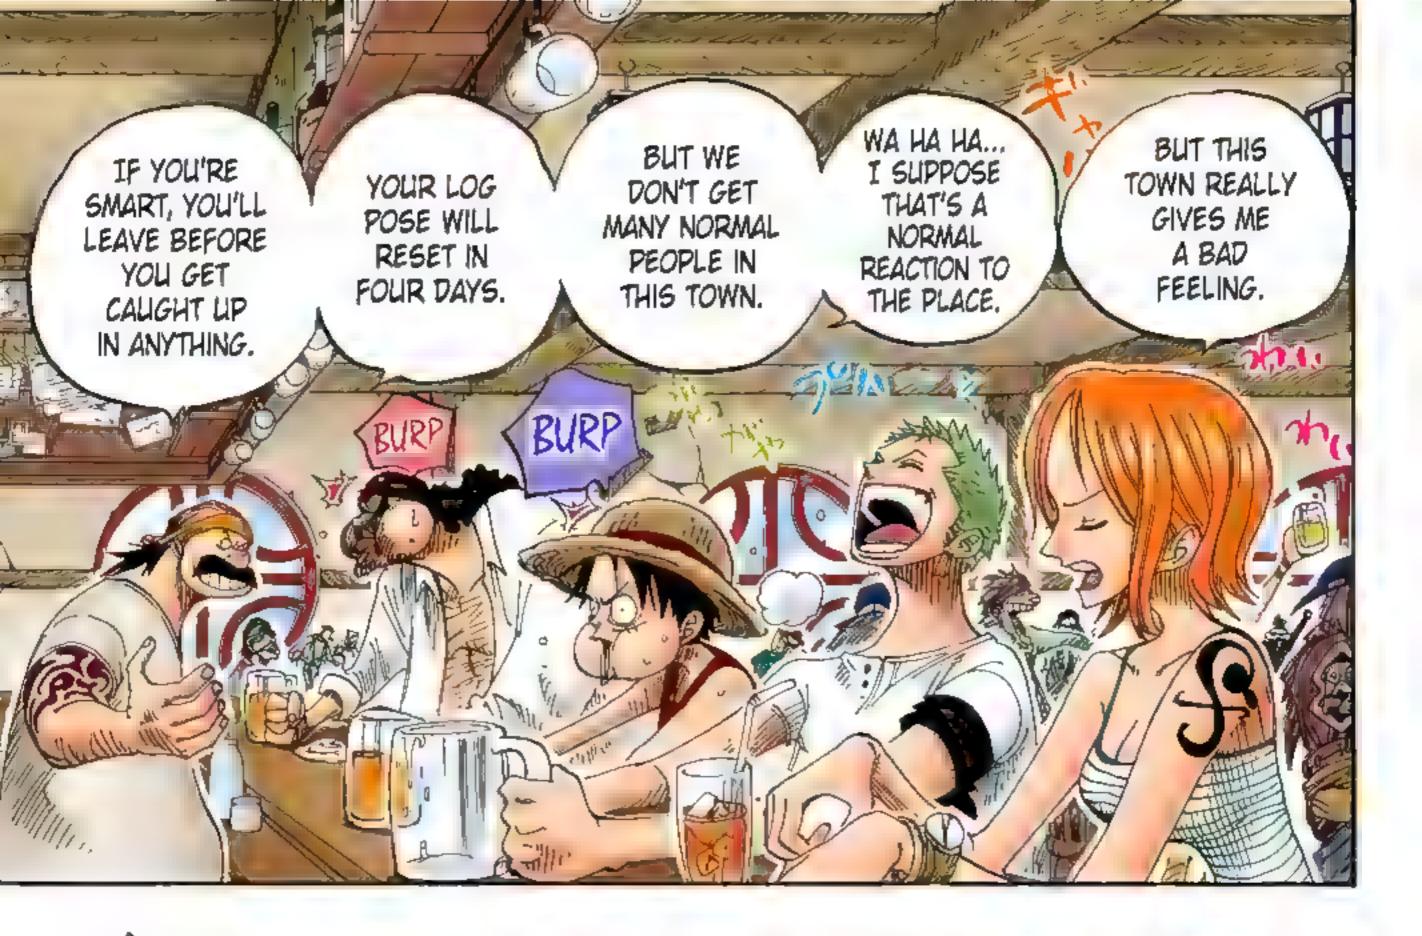

First printing, January 2010 Ninth printing, August 2016

onkey D. Luffy started out as V just a kid with a dream—to become the greatest pirate in history! Stirred by the tales of pirate "Red-Haired" Shanks, Luffy vowed to become a pirate himself. That was before the enchanted Devil Fruit gave Luffy the power to stretch like rubber, at the cost of being unable to swim—a serious handicap for an aspiring sea dog. Undeterred, Luffy set out to sea and recruited some crewmates: master swordsman Zoro; treasure-hunting thief Nami; lying sharpshooter Usopp; the high kicking chef Sanji; and the latest addition, Chopper—the walkin' talkin' reindeer doctor.

Luffy and crew fight to help Princess Vivi save her war-torn and drought-ravaged kingdom from the evil Sir Crocodile and his secret criminal organization, the Baroque Works. But Crocodile's true objective was to get his hands on the most destructive weapon of the ancient world, Pluton! With such a weapon, world domination would be his! After numerous hair-raising battles, Crocodile and Baroque Works are defeated and the kingdom is saved. The people rejoice and Luffy and the others recover from their wounds. But there is little time to rest as the Marines are hot on their tail! So Luffy and crew bid farewell to Vivi and set sail once more. Their hears are heavy, but they all find solace in the friendship that remains forever in their hearts.